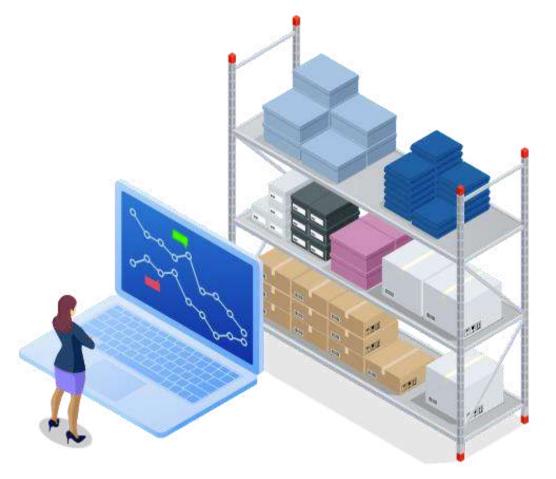

## **Multi-Branch Facility with Inventory Management**

- Branch wise Inventory control
- Branch to Branch Stock transfer facilities
- General Stock & Floating Stock Reports