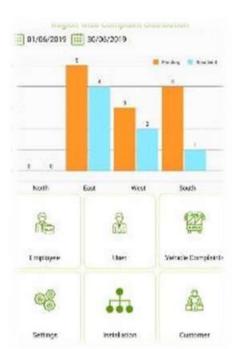

### **Analytic Reports**

- Different types of reports can be generated from the system with graphical and data view.
- Failure Analysis reports which helps to identify the spare part or component damage details
- One view decision making reports for Management