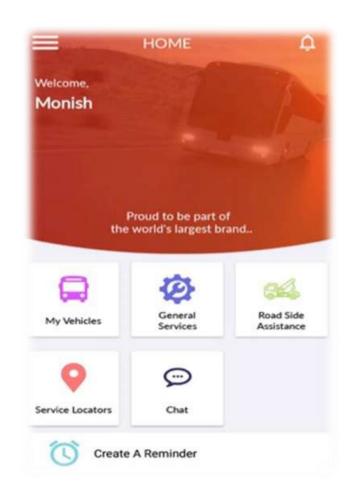

#### **Customer App**

- Customer App will helps you to maintain the customer relationship.
- Service request and tracking
- Online Payment & Invoicing
- Can provide different Royalty programs