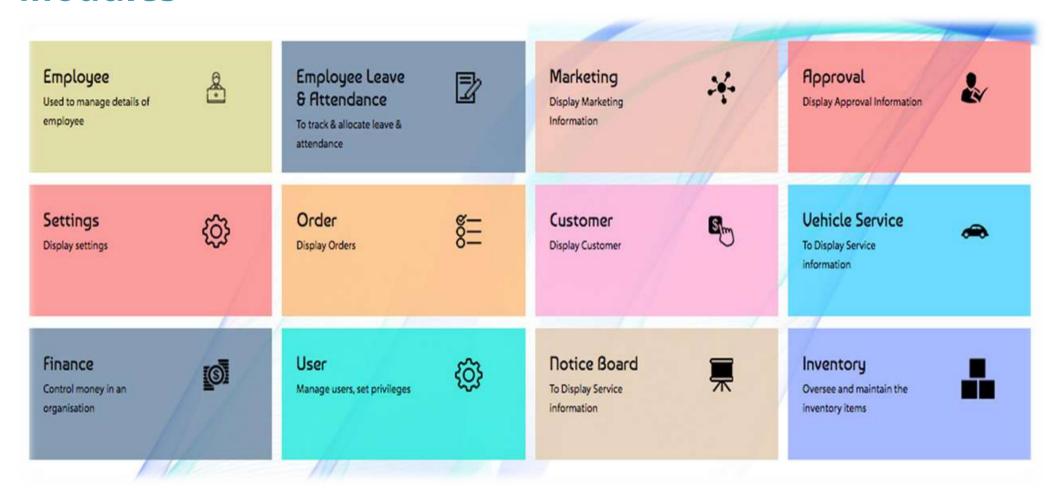

#### **Modules**

## **Much Better Data Organization**

- Service Details are structured and categorized
- Easy to generate reports
- Easy data retrieval mechanism

## **Multi-Branch Facility with Inventory Management**

- Branch wise Inventory control
- Branch to Branch Stock transfer facilities
- General Stock & Floating Stock Reports

### **User Access Privilege**

- User Roles can be defined
- Each user privilege can be defined based on the Role
- Role Hierarchy Management

#### **Alerts & Notification**

- Each User roles will get separate notifications based on the modules which has been assigned.
- Flexible in mapping the notifications to user roles
- Customizable in handling the required alerts for each actions.

### **Analytic Reports**

- Different types of reports can be generated from the system with graphical and data view.
- Failure Analysis reports which helps to identify the spare part or component damage details
- One view decision making reports for Management