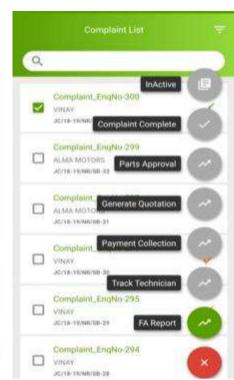

### Track Service Enquires & Optimize your Sales Activities.

Handling Enquiries through Mobile App

Option to add Follow-up details for each enquires

Can plan Next Follow-up dates

Separate Database of Enquires and Customers

#### **Easy Work Assignment**

- For each of the Job Cards generated for services, Manager can assign technician(s) easily
- Time of Assignment & Completion of Assignment can be taken for calculating the efficiency of work
  Work load can be calculated
- Technicians can update the work status easily through the
- mobile app